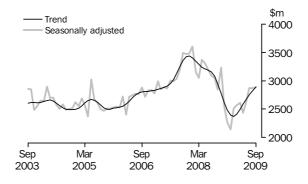

#### VALUE OF BUILDING APPROVED

- The trend estimates for the value of building approved should be interpreted with caution. See the data notes on page 2 of this publication.
- The seasonally adjusted estimate for the value of total building approved fell 22.4% in September. The seasonally adjusted estimate for the value of new residential building approved rose 0.8% while the value of alterations and additions approved fell 1.0%. The seasonally adjusted estimate for the value of non-residential building fell 37.1%.

The trend estimate for total number of dwelling units approved in Western Australia rose 3.4% in September and has risen for nine months. The trend estimate for the number of private sector houses rose 2.3% and has risen for eight months. NEW RESIDENTIAL BUILDING The trend estimate for the value of new residential building approved rose 2.4% in September 2009 and has risen for seven months.

### ALTERATIONS AND ADDITIONS TO RESIDENTIAL BUILDING

The trend estimate for the value of alterations and additions to residential building rose 2.3% in September and has risen for nine months.