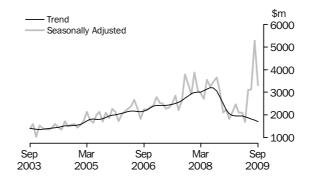

### TOTAL DWELLING UNITS

POINTS

K E Y

- The trend estimate for total dwelling units approved rose 2.0% in September 2009 and has risen for eight months.
- The seasonally adjusted estimate for total dwelling units approved rose 2.7% following a fall in the previous month.