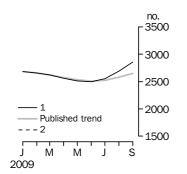

### TOTAL DWELLING UNITS

POINTS

K E Y

- The trend estimate for total dwelling units approved rose 2.0% in September 2009 and has risen for eight months.
- The seasonally adjusted estimate for total dwelling units approved rose 2.7% following a fall in the previous month.

#### TOTAL DWELLING UNITS

The trend estimate for total number dwelling units approved rose 2.0% in September 2009 and has risen for eight months.

The seasonally adjusted estimate for the total number of dwelling units approved rose 2.7% to 12,476.