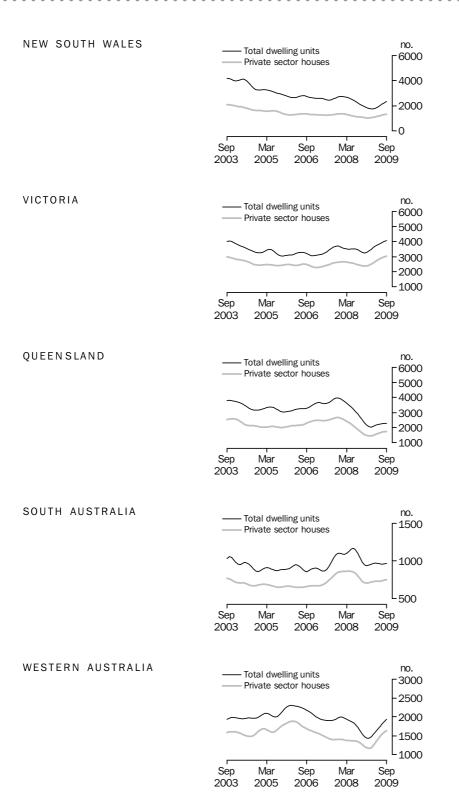

### DWELLING UNITS APPROVED STATES AND TERRITORIES

| SUMMARY COMMENTS                                      | The trend<br>September<br>Australia (- | 2009. T  | he two la   | argest ris  | ses were      | in New  | South       |         |            |
|-------------------------------------------------------|----------------------------------------|----------|-------------|-------------|---------------|---------|-------------|---------|------------|
|                                                       | The trend                              | estimate | for priva   | ate secto   | or houses     | approv  | ved rose    | e 1.7%  | this montl |
|                                                       | rose in New                            | v South  | Wales (H    | +2.7%). Y   | Victoria (    | (+1.6%) | ). Quee     | nsland  | (+0.9%)    |
|                                                       | Australia (-                           |          | ,           |             |               |         | ,, Quee     | lioiuna | (100,70),  |
|                                                       |                                        |          | • • • • • • |             |               |         |             |         |            |
|                                                       | NSW                                    | Vic.     | Qld         | SA          | WA            | Tas.    | NT          | ACT     | Aust.      |
|                                                       |                                        | ORIGI    |             | • • • • • • | • • • • • • • |         | • • • • • • |         |            |
| Dwelling units approved                               |                                        |          |             |             |               |         |             |         |            |
| Private sector houses (no.)                           | 1 457                                  | 3 290    | 1 847       | 790         | 1 747         | 272     | 76          | 228     | 9 707      |
| Total dwelling units (no.)                            | 2 561                                  | 4 464    | 2 584       | 1 073       | 2 075         | 340     | 125         | 386     | 13 608     |
| Percentage change from previous m                     | onth                                   |          |             |             |               |         |             |         |            |
| Private sector houses (%)                             | -3.3                                   | 0.3      | -8.5        | -0.4        | 10.6          | 25.3    | 11.8        | 20.6    | 0.6        |
| Total dwelling units (%)                              | 5.4                                    | 8.4      | 2.3         | 0.9         | 6.6           | 15.3    | 22.5        | 67.1    | 7.0        |
| • • • • • • • • • • • • • • • • • • • •               |                                        | DNALLY   |             |             |               |         | • • • • • • |         |            |
|                                                       | SEAGO                                  |          | ADJO        | JILD        |               |         |             |         |            |
| Dwelling units approved                               |                                        |          |             |             |               |         |             |         |            |
| Private sector houses (no.)                           | 1 379                                  | 3 040    | 1 692       | 761         | 1 594         | na      | na          | na      | 8 972      |
| Total dwelling units (no.)                            | 2 380                                  | 4 089    | 2 280       | 982         | 1 965         | 306     | na          | na      | 12 476     |
| Percentage change from previous m                     | onth                                   |          |             |             |               |         |             |         |            |
| Private sector houses (%)                             | -0.1                                   | 2.4      | -5.4        | -2.7        | 3.2           | na      | na          | na      | 0.3        |
| Total dwelling units (%)                              | -1.9                                   | 5.1      | -1.4        | -3.9        | 5.9           | 3.4     | na          | na      | 2.7        |
|                                                       |                                        | TRE      |             | • • • • • • | • • • • • • • |         | • • • • • • |         |            |
|                                                       |                                        |          | -           |             |               |         |             |         |            |
| Dwelling units approved                               |                                        |          |             |             |               |         |             |         |            |
| Private sector houses (no.)                           | 1 345                                  | 3 038    | 1747        | 754         | 1 630         | na      | na          | na      | 8 999      |
| Total dwelling units (no.)                            | 2 347                                  | 4 061    | 2 281       | 967         | 1 934         | 293     | 96          | 291     | 12 270     |
| Percentage change from previous m                     |                                        |          |             |             |               |         |             |         |            |
|                                                       | 2.7                                    | 1.6      | 0.9         | 1.1         | 2.3           | na      | na          | na      | 1.7        |
| Private sector houses (%)<br>Total dwelling units (%) | 4.6                                    | 1.1      | 0.2         | 0.4         | 3.4           | 3.0     | -1.7        | 2.1     | 2.0        |

na not available

. . . . .

The trend estimate for total number of dwelling units approved in New South Wales rose 4.6% in September 2009 and has risen for six months. The trend estimate for the number of private sector houses rose 2.7% and has risen for eight months.

The trend estimate for total number of dwelling units approved in Victoria rose 1.1% in September and has risen for ten months. The trend estimate for the number of private sector houses rose 1.6% and has risen for ten months.

The trend estimate for total number of dwelling units approved in Queensland rose 0.2% in September and has risen for seven months. The trend estimate for the number of private sector houses rose 0.9% and has risen for eight months.

The trend estimate for total number of dwelling units approved in South Australia rose 0.4% in September. The trend estimate for the number of private sector houses rose 1.1% and has risen for nine months.

The trend estimate for total number of dwelling units approved in Western Australia rose 3.4% in September and has risen for nine months. The trend estimate for the number of private sector houses rose 2.3% and has risen for eight months. NEW RESIDENTIAL BUILDING The trend estimate for the value of new residential building approved rose 2.4% in September 2009 and has risen for seven months.