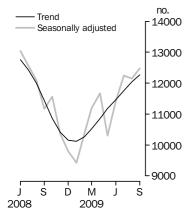

#### **Dwelling units approved**

### TOTAL DWELLING UNITS

POINTS

K E Y

- The trend estimate for total dwelling units approved rose 2.0% in September 2009 and has risen for eight months.
- The seasonally adjusted estimate for total dwelling units approved rose 2.7% following a fall in the previous month.

#### TOTAL DWELLING UNITS

The trend estimate for total number dwelling units approved rose 2.0% in September 2009 and has risen for eight months.

The seasonally adjusted estimate for the total number of dwelling units approved rose 2.7% to 12,476.