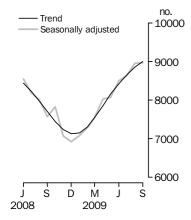

#### **Private sector houses approved**

#### **PRIVATE SECTOR HOUSES**

- The trend estimate for private sector houses approved rose 1.7% in September and has risen for nine months.
- The seasonally adjusted estimate for private sector houses approved rose 0.3% and has risen for nine months.

# PRIVATE SECTOR HOUSES The trend estimate for the number private sector houses approved rose 1.7% and has risen for nine months.

In seasonally adjusted terms the estimate approved rose 0.3% to 8,972 houses.