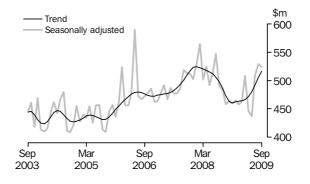

#### VALUE OF BUILDING APPROVED

- The trend estimates for the value of building approved should be interpreted with caution. See the data notes on page 2 of this publication.
- The seasonally adjusted estimate for the value of total building approved fell 22.4% in September. The seasonally adjusted estimate for the value of new residential building approved rose 0.8% while the value of alterations and additions approved fell 1.0%. The seasonally adjusted estimate for the value of non-residential building fell 37.1%.

### NON-RESIDENTIAL BUILDING

The trend estimates for the value of non-residential building approved should be interpreted with caution. See the data notes on page 2 of this publication.