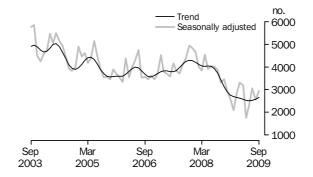

### TOTAL DWELLING UNITS

POINTS

K E Y

- The trend estimate for total dwelling units approved rose 2.0% in September 2009 and has risen for eight months.
- The seasonally adjusted estimate for total dwelling units approved rose 2.7% following a fall in the previous month.

#### TOTAL DWELLING UNITS

The trend estimate for total number dwelling units approved rose 2.0% in September 2009 and has risen for eight months.

The seasonally adjusted estimate for the total number of dwelling units approved rose 2.7% to 12,476.