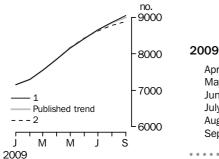

#### TOTAL DWELLING UNITS

The trend estimate for total number dwelling units approved rose 2.0% in September 2009 and has risen for eight months.

The seasonally adjusted estimate for the total number of dwelling units approved rose 2.7% to 12,476.